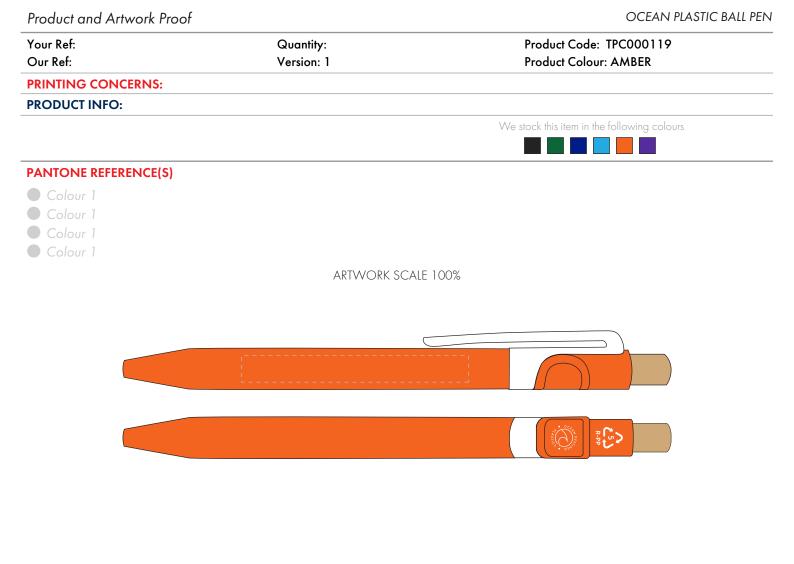

ARTWORK SCALE 100% Max print area: 60mm x 7mm

| r' |   |   |   |   | - | - | - | - | - | - | - | - | - | - | - | - | - | - | - | - | - | - | - | - | - |   |   |   | 1 |
|----|---|---|---|---|---|---|---|---|---|---|---|---|---|---|---|---|---|---|---|---|---|---|---|---|---|---|---|---|---|
| I. |   |   |   |   |   |   |   |   |   |   |   |   |   |   |   |   |   |   |   |   |   |   |   |   |   |   |   |   |   |
| Т  |   |   |   |   |   |   |   |   |   |   |   |   |   |   |   |   |   |   |   |   |   |   |   |   |   |   |   |   |   |
| -  | - | - | - | - | _ | _ |   |   | - |   |   |   |   |   |   |   |   |   |   |   |   |   |   | _ | _ | - | - | - | _ |

Product Image for visualisation - colours may vary

The dashed line is to demonstrate print area and will not appear on your printed item